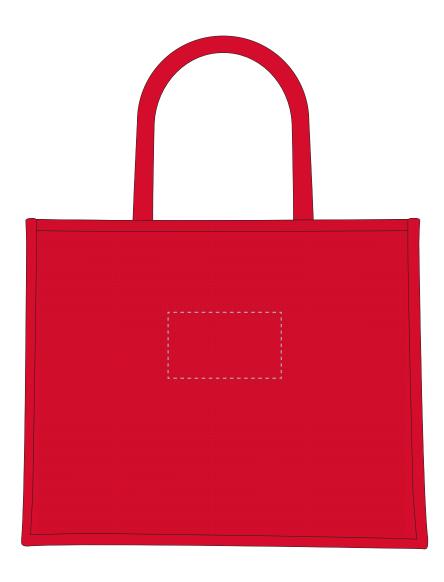

## MADERIA THREAD COLOUR

Colour 1

Colour 2

Colour 3

Colour 4

ARTWORK SCALE 25%

Product Image for visualisation - colours may vary

- The dashed line is to demonstrate print area and will not appear on your printed item
  - 1. Your order will not go in to print and production time cannot be confirmed, unless artwork has been approved via the online system.
  - 2. Once printed, artwork cannot be amended, mistakes must be rectified at visual stage.
  - 3. Claims for faulty goods will be honoured, only if the goods are returned to us. We will not issue credits/refunds for items that have been distributed. Please ensure that goods are satisfactory before distribution
  - 4. We are not responsible for delays during transit.

| ARTWORK SCALE 100%                |  |
|-----------------------------------|--|
| Max embroidery area: 120mm x 70mm |  |
|                                   |  |
|                                   |  |
| ,,                                |  |
|                                   |  |
|                                   |  |
|                                   |  |
|                                   |  |
|                                   |  |
|                                   |  |
|                                   |  |
| 1<br>1                            |  |
|                                   |  |
| i i                               |  |
|                                   |  |
| I<br>I                            |  |
|                                   |  |
| !                                 |  |
| i i                               |  |
|                                   |  |
|                                   |  |
|                                   |  |
|                                   |  |
|                                   |  |
|                                   |  |
|                                   |  |
|                                   |  |